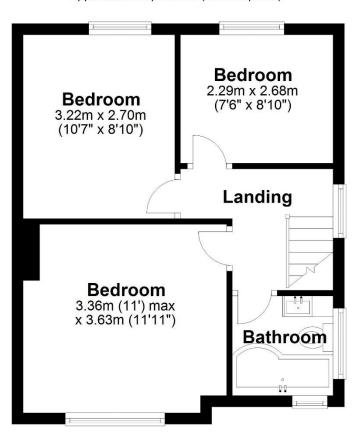

### **First Floor**

Approx. 36.2 sq. metres (389.6 sq. feet)

Total area: approx. 73.1 sq. metres (786.4 sq. feet)

Tenure We are advised by the vendor that the property is Freehold

Council Tax Band B

**Fixtures & Fittings** Where specifically mentioned in these sales particulars are included in the sale price.